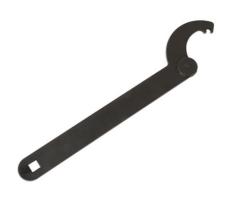

## **Window Wrench - for BMW**

A hook wrench with guide rails intended to fit the star washers which retain the glass to the window mechanism. Fits between the door glass and the exterior seal.