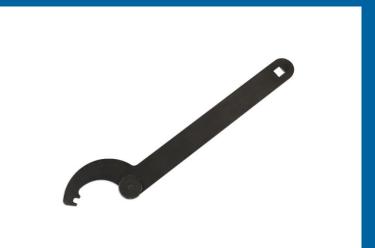

## **Window Wrench - for BMW**

A hook wrench with guide rails intended to fit the star washers which retain the glass to the window mechanism. Fits between the door glass and the exterior seal.