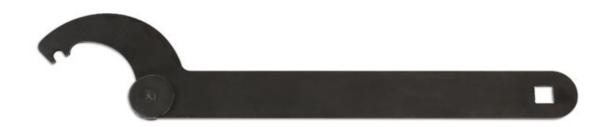

## **Window Wrench - for BMW**

A hook wrench with guide rails intended to fit the star washers which retain the glass to the window mechanism. Fits between the door glass and the exterior seal.