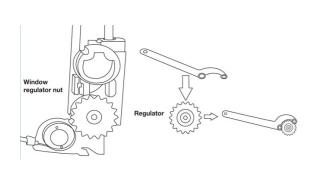

## **Window Wrench - for BMW**

A hook wrench with guide rails intended to fit the star washers which retain the glass to the window mechanism. Fits between the door glass and the exterior seal.